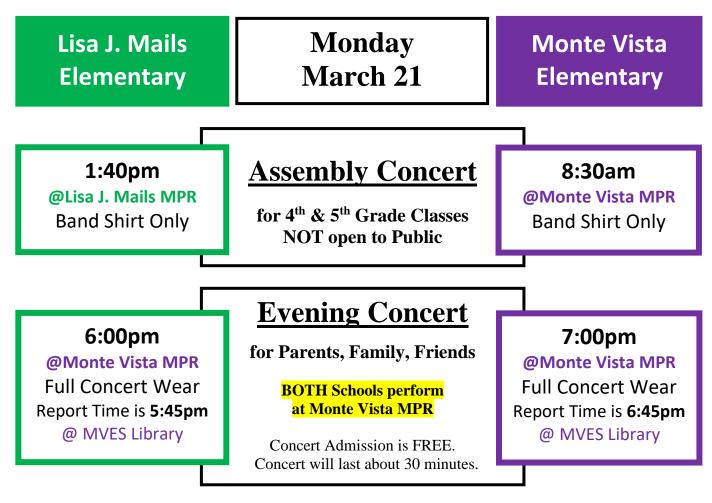

## **Concert Information Sheet**

## Full Concert Wear for Evening Concert

- Band shirt
- Black pants (not navy, not grey, not brown) Girls can wear pants or skirt. Skirt length must be below the knees. No shorts.
- Black socks
- **Black shoes.** Mostly black is fine. Vans, Nike, Sketchers, tennis shoes, etc. are fine.

## Audience Members

- Concert Admission is FREE.
- Concert will last about 30 minutes.
- Applause is appropriate when the band members enter the stage and at the end of each piece of music.
- Pictures are allowed but from a distance please, so the students don't get nervous.
- Please try to have the students dropped off at their report times listed above.